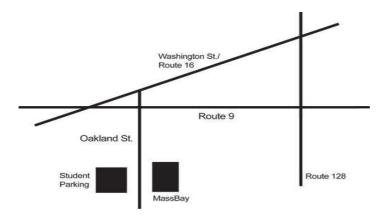

The celebration party (Dance, Chinese plays, Music):

Time: 2:30pm, Feb.12.11 Please get the Party on time (2:15pm).

Place: MassBay Community College

**Driving Directions** 

**Directions to the Wellesley Hills Campus:** 50 Oakland Street Wellesley Hills, MA 02481-5307

Phone 781-239-3000

**From the West**: Take Route 9 East to Wellesley Hills. After passing under Route 16, take a right at the next traffic light onto Oakland Street. The handicapped entrance will be on your left, but if you continue further you will see the main entrance to MassBay on the left, with Staff and Visitor parking lot. The Student parking lot is on the right. Enter the College through the main doors by the flagpole.

From the East: Take Route 128 (Interstate 95) to Route 9 West. On Route 9, drive approximately 1-1/2 miles. MassBay can be seen on a hill on your left. YOU CAN NOT TAKE A LEFT TURN ONTO OAKLAND STREET FROM ROUTE 9. Stay in the right lane and take a sharp right turn at the Route 9 and Route 16 split (after the traffic light). Take a right onto Washington Street (Route 16E). Take the second right onto Oakland Street and follow Oakland Street to the traffic light. Cross Route 9. The handicapped entrance will be on your left, but if you continue further you will see the main entrance to MassBay on the left, with Staff and Visitor parking lot. The Student parking lot is on the right. Enter the College through the main doors by the flagpole.

An alternative way is to take Route 16 West from Route 128. Take a left onto Oakland Street. Go straight and cross Route 9 at the lights. MassBay is ahead on your left.

web address for campus camp: <a href="http://www.massbay.edu/">http://www.massbay.edu/</a>