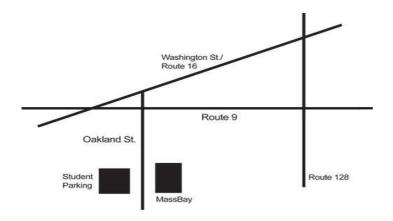

## 剑桥中国文化中心春节汇报演出

时间: 2.12.11 2:30PM 至 5:30PM 请 2:15pm 准 时 到 达.

地点: McKenzie Auditorium

MassBay Community College

50 Oakland Street

Wellesley Hills, MA 02481

**Driving Directions** 

**Directions to the Wellesley Hills Campus:** 

50 Oakland Street Wellesley Hills, MA 02481-5307

Phone 781-239-3000

**From the West**: Take Route 9 East to Wellesley Hills. After passing under Route 16, take a right at the next traffic light onto Oakland Street. The handicapped entrance will be on your left, but if you continue further you will see the main entrance to MassBay on the left, with Staff and Visitor parking lot. The Student parking lot is on the right. Enter the College through the main doors by the flagpole.

From the East: Take Route 128 (Interstate 95) to Route 9 West. On Route 9, drive approximately 1-1/2 miles. MassBay can be seen on a hill on your left. YOU CAN NOT TAKE A LEFT TURN ONTO OAKLAND STREET FROM ROUTE 9. Stay in the right lane and take a sharp right turn at the Route 9 and Route 16 split (after the traffic light). Take a right onto Washington Street (Route 16E). Take the second right onto Oakland Street and follow Oakland Street to the traffic light. Cross Route 9. The handicapped entrance will be on your left, but if you continue further you will see the main entrance to MassBay on the left, with Staff and Visitor parking lot. The Student parking lot is on the right. Enter the College through the main doors by the flagpole.

An alternative way is to take Route 16 West from Route 128. Take a left onto Oakland Street. Go straight and cross Route 9 at the lights. MassBay is ahead on your left.

web address for campus camp:

http://www.massbay.edu/